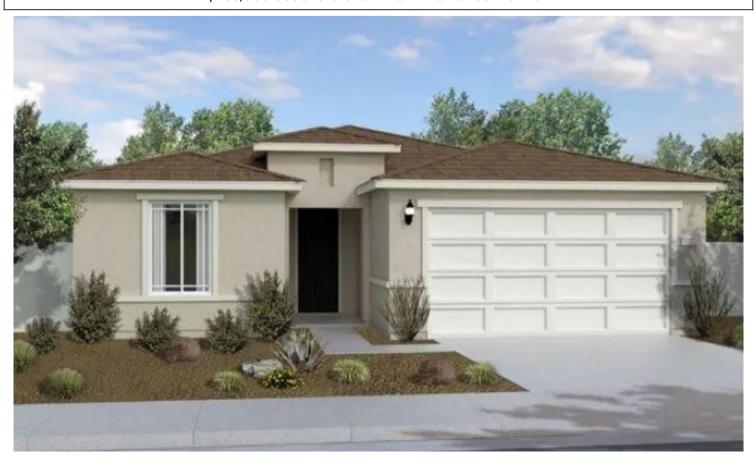

# 50 657 Calle Carrasco Parkway, Coachella, CA 92236

- » Beds: 4 | Baths: 2 Full
- » Single Family |  $1,959 \text{ ft}^2$  | Lot:  $7,652 \text{ ft}^2$
- » More Info: CalleCarrasco.IsNowSold.com

This is a Short-Term Rental Conversion (Property Must Be Furnished & Pool Built)